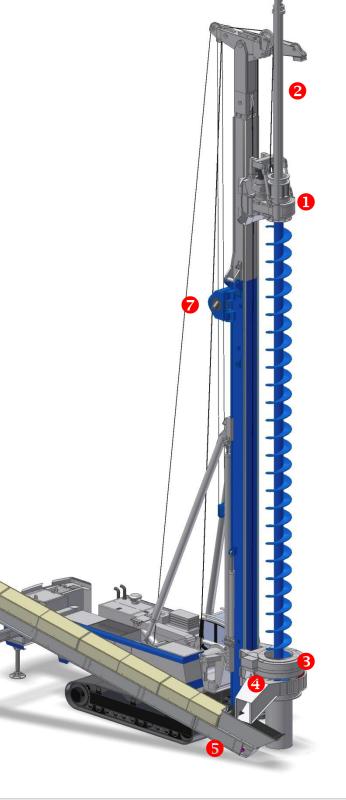

- **1** ROTARY FOR AUGERS
- 2 INTERLOCKING AUGER EXTENSION WITH CONCRETE SWIVEL
- **8** ROTATING HYDRAULIC AUGER CLEANER
- **4** MATERIAL COLLECTOR
- **6** CONVEYER BELT
- **6** TELECOPIC CONVEYER SUPPORT
- **7** CROWD WINCH