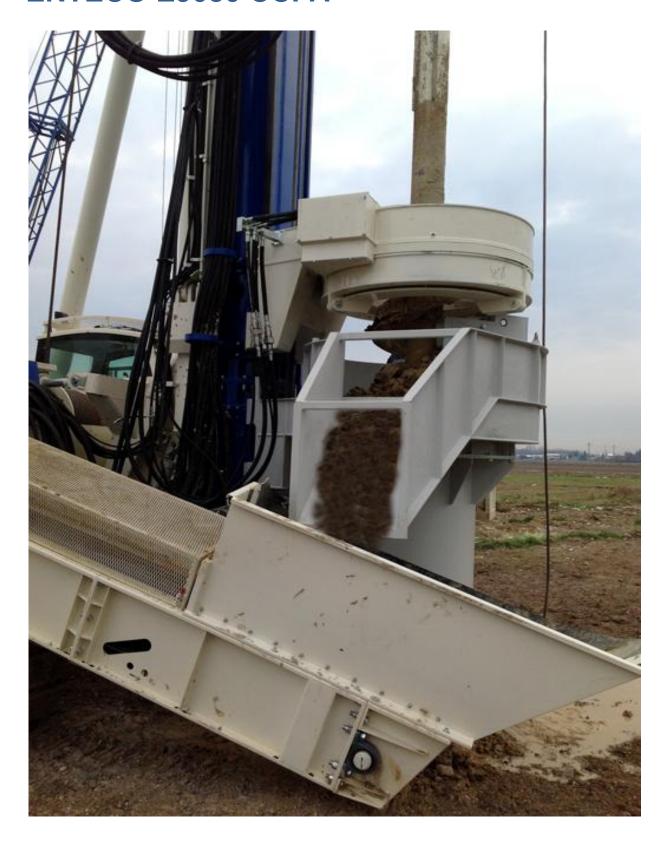

The unit is provided with a rotating hydraulic auger cleaner designed with a spoil collector cap connected to a conveyer belt, hydraulically driven and provided with steel protection. The conveyer is installed on board of the rig.

A rear telescopic frame is applied to adjust the inclination and the lateral displacement of the conveyer.

Drilled material is transported by the conveyer belt to the rear side of rig, ready to be discharged for disposal on a truck.