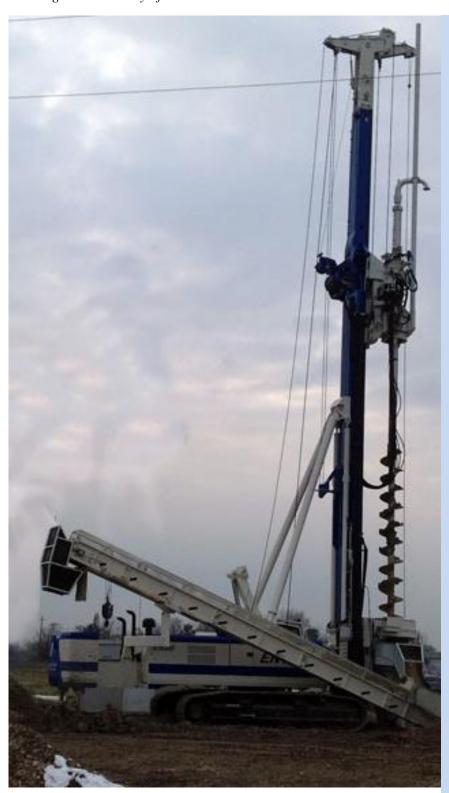

ENTECO high productivity hydraulic rig E9080 is now available with a new drilling assembly named CCFA (Clean Continuous Flight Auger) engineered with a revolutionary patented system for recovery and discharge of the excavated material.

This new system has been designed to easily collect drilled materials in order to have a clean drilling area, reducing cleaning timing and increasing the general safety of the drilling area.

E9080 CCFA model is equipped with a powerful rotary table for CFA augers with concrete swivel and interlocking type auger extension.

The unit is provided with a rotating hydraulic auger cleaner designed with a spoil collector cap connected to a conveyer belt, hydraulically driven and provided with steel protection. The conveyer is installed on board of the rig.

A rear telescopic frame is applied to adjust the inclination and the lateral displacement of the conveyer.

Drilled material is transported by the conveyer belt to the rear side of rig, ready to be discharged for disposal on a truck.